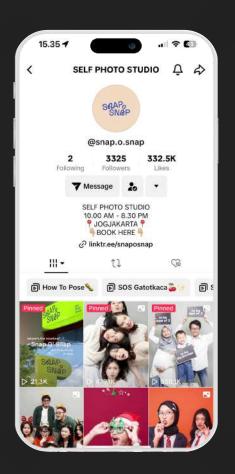

#### to have a photo session

<u>Supplet</u>

Snap O' Snap is a company engaged in the field of photo studios since 2022. Snap O' Snap offers a unique experience compared to other photo studios, with a new concept of a photo studio without a photographer. Customers can directly capture their moments using a remote and immortalize them as much as they want in a private space.

Not stopping at their photo studio products, Snap O' Snap has established the concept of a photobox with the latest booth design, contemporary frame design, and collaborations with various artists and brands. The Product

## Self Photo Studio is a studio with a unique concept and experience.

Customers can take unlimited self-portraits using a remote within a specified time frame.

The Product