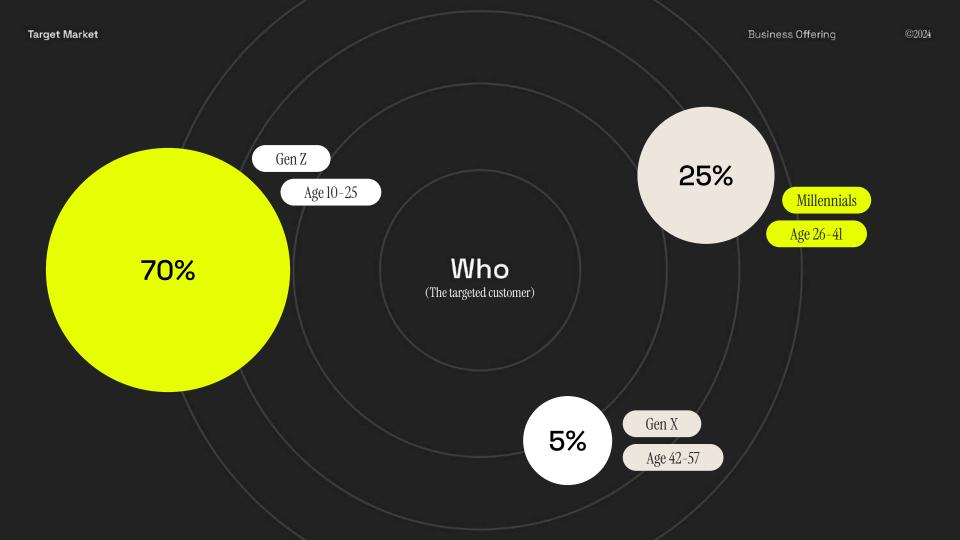

#### Audience Coverage

©2024

10.900 Followers and still going on

#### Audience Coverage

©2024

#### Instagram

2.715 Followers and still going on

|               | snapobox                                                                  | ¢ …                     |
|---------------|---------------------------------------------------------------------------|-------------------------|
| snapobox      | 92 2.7<br>Posts Follov                                                    | 15 11<br>vers Following |
| 📌 GACA The Pu | x for capturing big mo<br>ublik Haus<br>an 3rd floor<br>nt? contact 🎙 🖣 🆣 | ments                   |
| Following     | wed by di.saji, bucket<br>39 others<br>Mess                               |                         |
|               |                                                                           |                         |
| at Gaca at C  | Cosan Snap's Diar                                                         |                         |
| at Gaca at C  | cosan Snap's Diar                                                         | Ô                       |
|               |                                                                           | <u>Ò</u>                |
|               |                                                                           |                         |