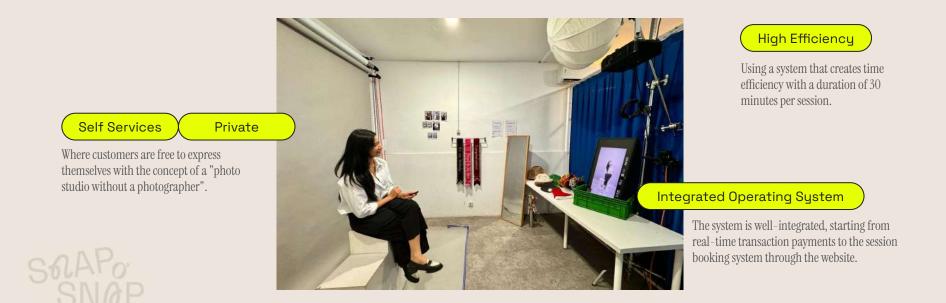

#### to have a photo session

<u>Supplet</u>

Snap O' Snap is a company engaged in the field of photo studios since 2022. Snap O' Snap offers a unique experience compared to other photo studios, with a new concept of a photo studio without a photographer. Customers can directly capture their moments using a remote and immortalize them as much as they want in a private space.

## Self Photo Studio is a studio with a unique concept and experience.

Customers can take unlimited self-portraits using a remote within a specified time frame.

The Product